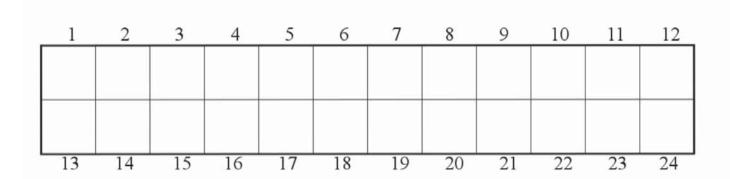

## The Statue of Liberty

Lady Liberty's torch lights the way to a puzzle at her base. Each of 24 visitors has come to the Statue seeking a new place to live. You can give them new homes on the next page.

|                 | 1 0                 |
|-----------------|---------------------|
| 1. WATATO       | SUR(I)AS            |
| 2. SNOBEU RESAI | RES A I L           |
| 3. REBN         | THENSLANDER         |
| 4. BLIDUN       | ASPIN               |
| 5. JENIBIG      | REN A GM Y          |
| 6. DRADIM       | DRISLTWANEZ         |
| 7. IMANAL       | PETGY               |
| 8. PHENOGANCE   | NIHAC               |
| 9. SAPIR        | D NC A A A          |
| 10. WEN HELDI   | UNDIET BARA SMARTIE |
| 11.  OC I RA    | NOB A L E N         |
| 12. SWOMOC      | REGANNITA           |
| 13. KABONGK     | MANKERD             |
| 14. RETUBI      | SPIPPELNUHI         |
| 15. REBARNAC    | DRAILEN             |
| 16. BRILEN      | NEVATIM             |
| 17. NEVINA      | NUDITE GONKMID      |
| 18. BAU BAHID   | NEW D E S           |
| 19. RESADAMTM   | CRAFEN              |
| 20. SCH OOKLMT  | N A P LOD           |