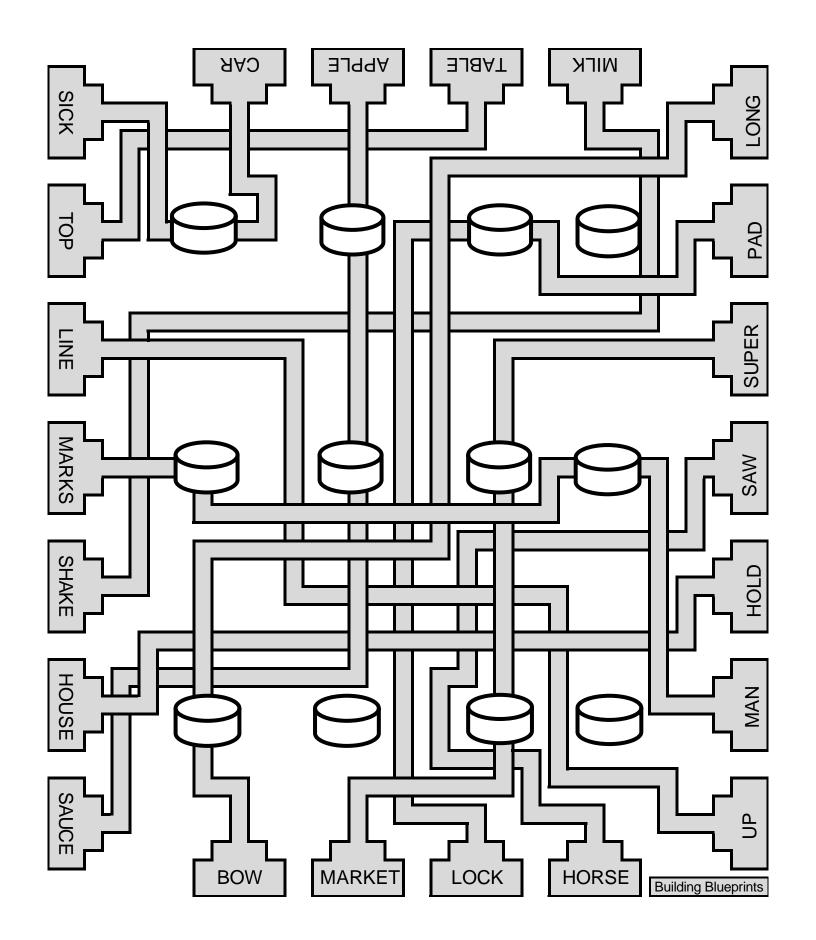

Unfortunately there are also extraneous pipelines in each facility that confuse the issue. We've consulted the four blueprints for the facility, but discovered that something terribly unprofessional has occurred: the interior diagrams for the three buildings were printed together on the same four pieces of paper. This complication will make it more difficult to locate the functioning production lines. Luckily we also discovered a bird's-eye view diagram illustrating how the blueprints are oriented and attached to each other for each of the three buildings. These diagrams have been attached to the bottom of this letter.

We have a contact at the site: Louis B. He specializes in the maintenance of the raised vats and may be able to help after you have located the three functioning pipelines for each building. He has a suggestion for how to make more money from your business at this location.