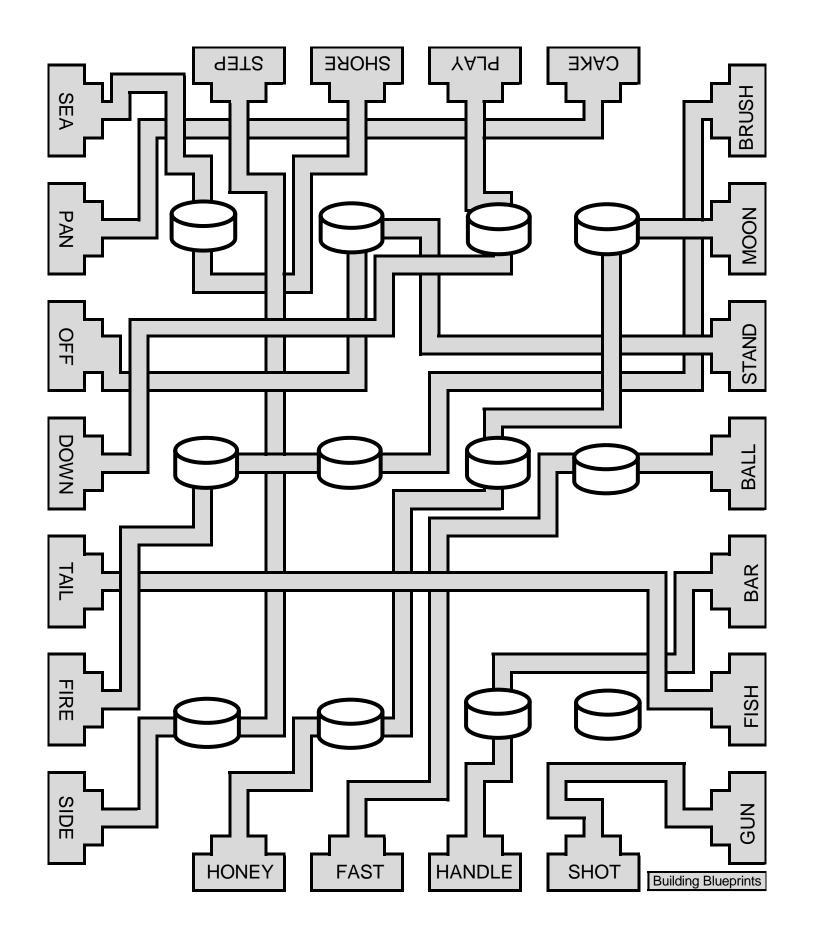

Unfortunately there are also extraneous pipelines in each facility that confuse the issue. We've consulted the four blueprints for the facility, but discovered that something terribly unprofessional has occurred: the interior diagrams for the three buildings were printed together on the same four pieces of paper. This complication will make it more difficult to locate the functioning production lines. Luckily we also discovered a bird's-eye view diagram illustrating how the blueprints are oriented and attached to each other for each of the three buildings. These diagrams have been attached to the bottom of this letter.

We have a contact at the site: Louis B. He specializes in the maintenance of the raised vats and may be able to help after you have located the three functioning pipelines for each building. He has a suggestion for how to make more money from your business at this location.