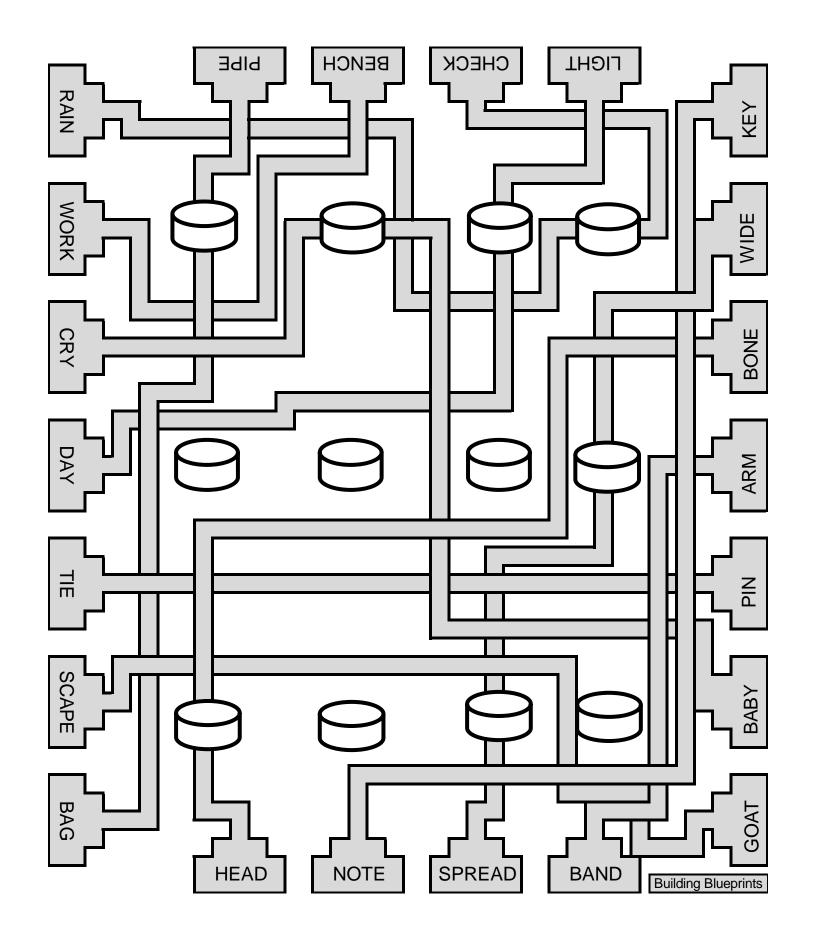

Unfortunately there are also extraneous pipelines in each facility that confuse the issue. We've consulted the four blueprints for the facility, but discovered that something terribly unprofessional has occurred: the interior diagrams for the three buildings were printed together on the same four pieces of paper. This complication will make it more difficult to locate the functioning production lines. Luckily we also discovered a bird's-eye view diagram illustrating how the blueprints are oriented and attached to each other for each of the three buildings. These diagrams have been attached to the bottom of this letter.

We have a contact at the site: Louis B. He specializes in the maintenance of the raised vats and may be able to help after you have located the three functioning pipelines for each building. He has a suggestion for how to make more money from your business at this location.