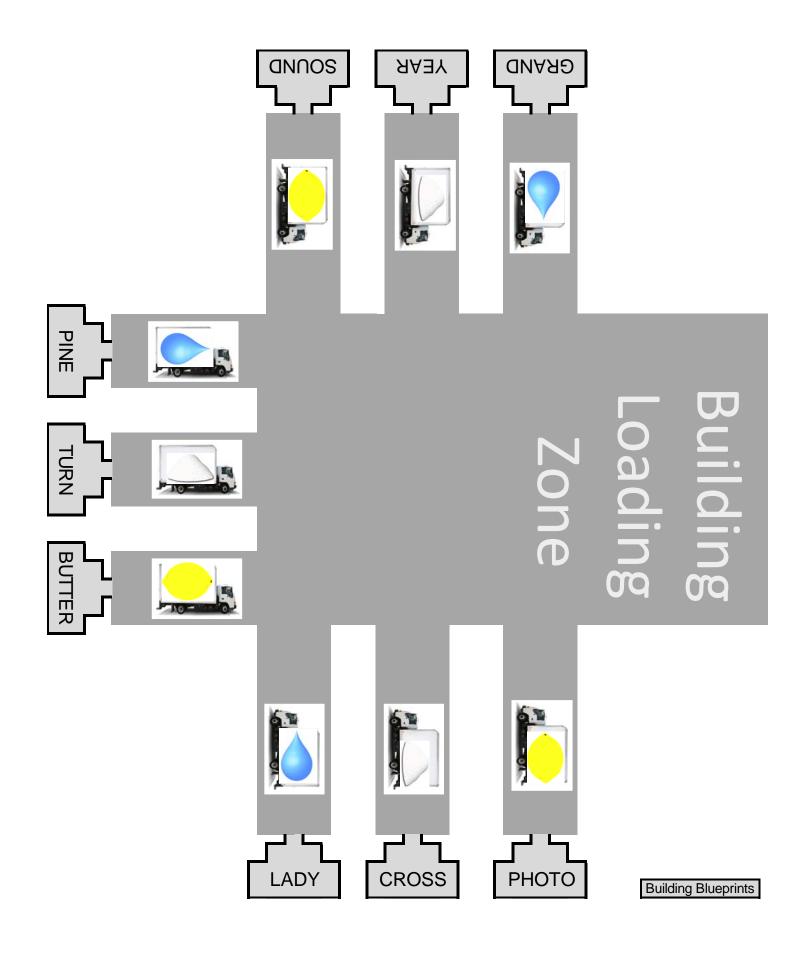

Unfortunately there are also extraneous pipelines in each facility that confuse the issue. We've consulted the four blueprints for the facility, but discovered that something terribly unprofessional has occurred: the interior diagrams for the three buildings were printed together on the same four pieces of paper. This complication will make it more difficult to locate the functioning production lines. Luckily we also discovered a bird's-eye view diagram illustrating how the blueprints are oriented and attached to each other for each of the three buildings. These diagrams have been attached to the bottom of this letter.

We have a contact at the site: Louis B. He specializes in the maintenance of the raised vats and may be able to help after you have located the three functioning pipelines for each building. He has a suggestion for how to make more money from your business at this location.