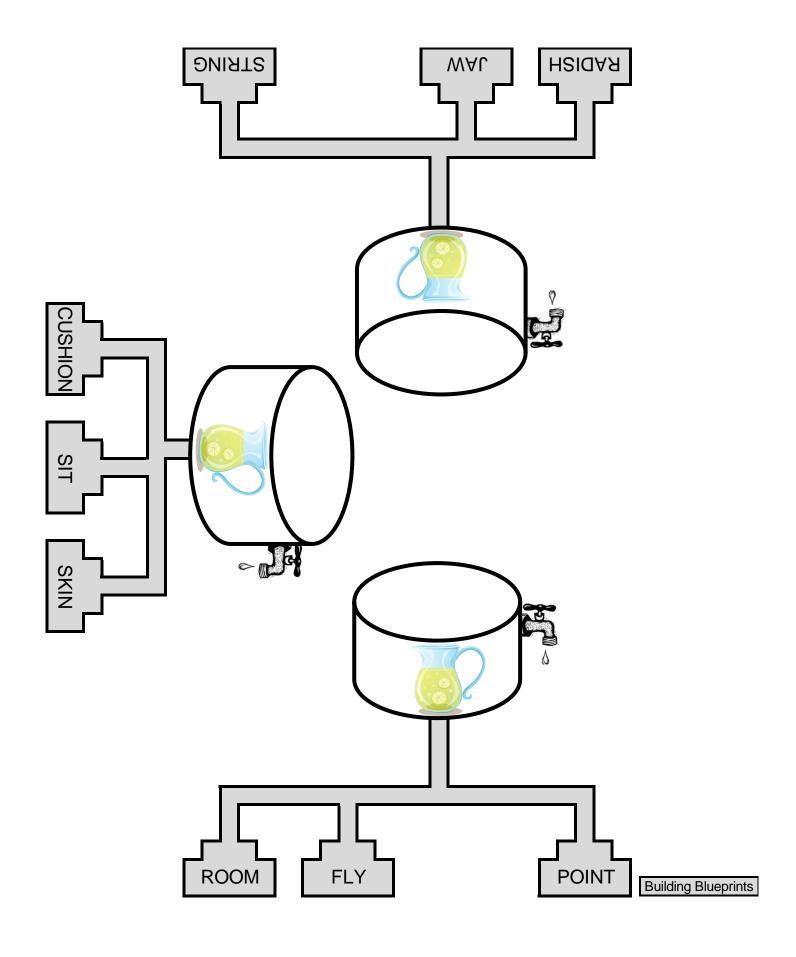

Unfortunately there are also extraneous pipelines in each facility that confuse the issue. We've consulted the four blueprints for the facility, but discovered that something terribly unprofessional has occurred: the interior diagrams for the three buildings were printed together on the same four pieces of paper. This complication will make it more difficult to locate the functioning production lines. Luckily we also discovered a bird's-eye view diagram illustrating how the blueprints are oriented and attached to each other for each of the three buildings. These diagrams have been attached to the bottom of this letter.

We have a contact at the site: Louis B. He specializes in the maintenance of the raised vats and may be able to help after you have located the three functioning pipelines for each building. He has a suggestion for how to make more money from your business at this location.