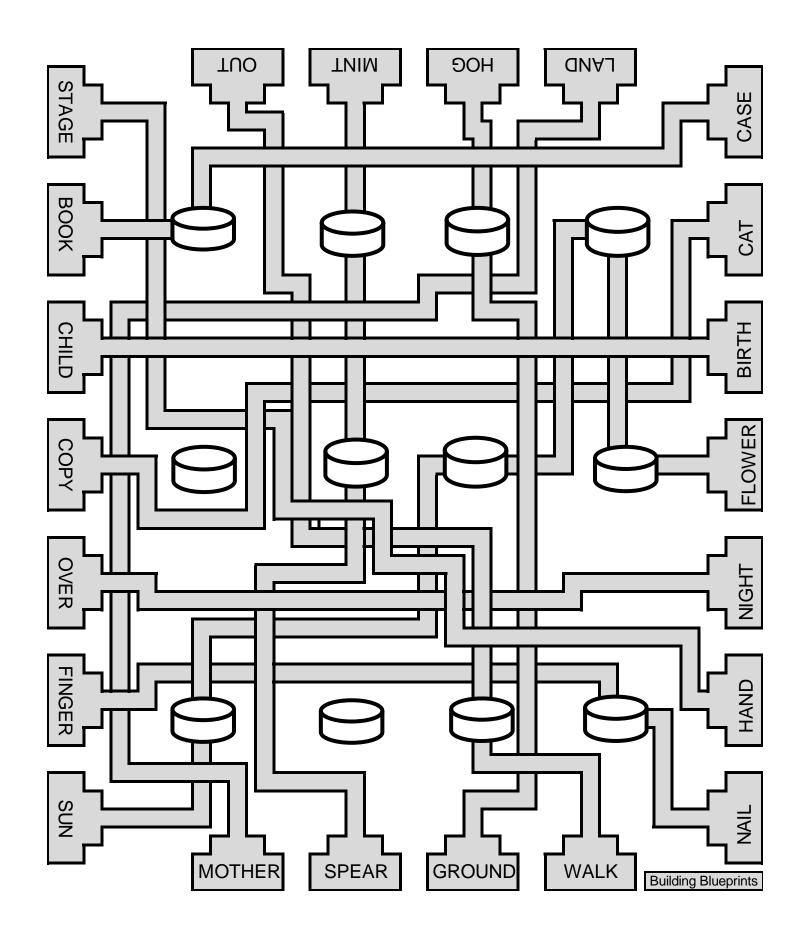

Unfortunately there are also extraneous pipelines in each facility that confuse the issue. We've consulted the four blueprints for the facility, but discovered that something terribly unprofessional has occurred: the interior diagrams for the three buildings were printed together on the same four pieces of paper. This complication will make it more difficult to locate the functioning production lines. Luckily we also discovered a bird's-eye view diagram illustrating how the blueprints are oriented and attached to each other for each of the three buildings. These diagrams have been attached to the bottom of this letter.

We have a contact at the site: Louis B. He specializes in the maintenance of the raised vats and may be able to help after you have located the three functioning pipelines for each building. He has a suggestion for how to make more money from your business at this location.