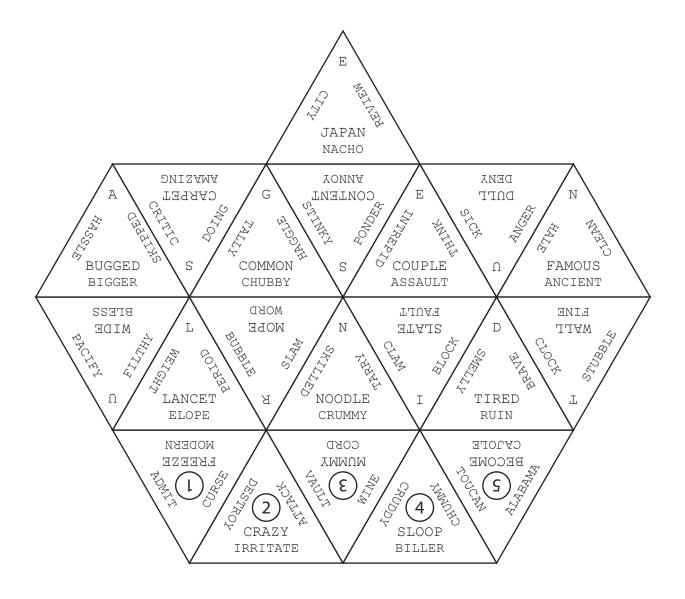

## THE SECOND TASK: POTIONS AND SABOTAGE

For your second task, you must prove yourself by brewing a mystery potion and identifying it. You are warned that mistakes can result in catastrophic effects. Originally, you were given five concoctions in voluminous flasks that you had to mix into your cauldron. Unfortunately, you've discovered that someone has tampered with your concoctions and magically dissolved them into their base ingredients. So you'll have to recreate your concoctions by properly combining the correct ingredients. Only then will you be able to create your potion and move forward by identifying it!