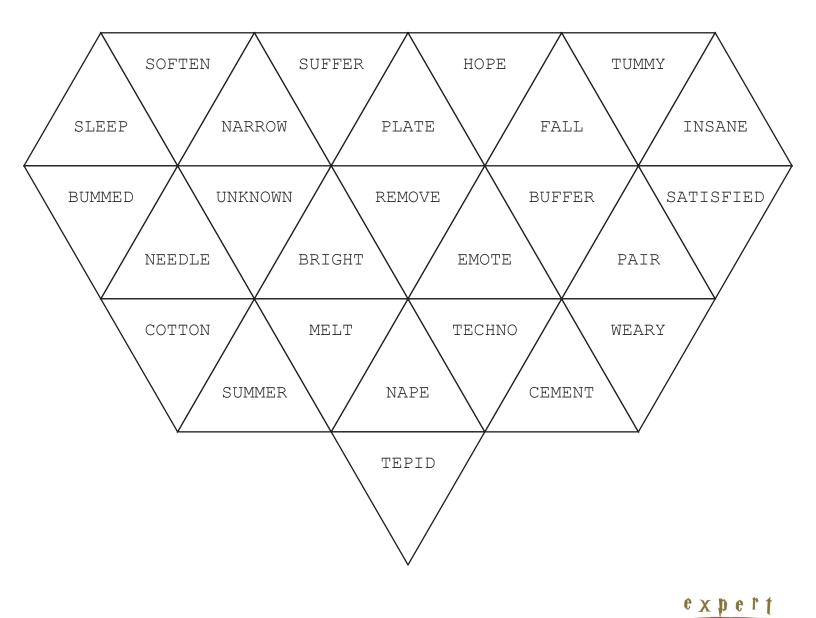

## THE SECOND TASK: POTIONS AND SABOTAGE

For your second task, you must prove yourself by brewing a mystery potion and identifying it. You are warned that mistakes can result in catastrophic effects. Originally, you were given five concoctions in voluminous flasks that you had to mix into your cauldron. Unfortunately, you've discovered that someone has tampered with your concoctions and magically dissolved them into their base ingredients. So you'll have to recreate your concoctions by properly combining the correct ingredients. Only then will you be able to create your potion and move forward by identifying it!

## CUT OUT TRIANGLES ON THIS PAGE ONLY